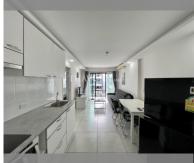

# **THAVORN ASIA PROPERTY**

Condo for sale 1 bedroom 40 m<sup>2</sup> in Siam Oriental Tropical Garden, Pattaya

Title: For Sale: 1 Bedroom Condo, 40 m<sup>2</sup> in Siam Oriental Tropical Garden, Pattaya Description: Experience the perfect blend of comfort and convenience in this stunning 1 bedroom condo, ideally situated in the prestigious Siam Oriental Tropical Garden complex in Pattaya's Pratumnak area. This fully furnished flat spans 40 m<sup>2</sup> and is located on the 6th floor of an 8-story building, offering a serene living space with tasteful decor and modern amenities. The condo features a spacious bedroom, a well-equipped kitchen, and a cozy living area, all designed to provide a comfortable living experience. The property is in excellent condition, ready for you to move in without any hassle. Ownership is offered on a foreign quota basis, making it a fant...

#### UNIT PARAMETERS:

| UID                | FS-238831          |
|--------------------|--------------------|
| quota              | foreign quota      |
| type               | 1 bedroom          |
| size               | 40m <sup>2</sup>   |
| floor              | 6                  |
| view               | pool view          |
| quality            | excellent          |
| equipment          | furniture, kitchen |
|                    | appliances         |
| online tour        | on                 |
| transfer fee payer | 50/50              |