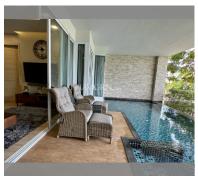

Condo for sale 2 bedroom 125 m<sup>2</sup> in Cetus, Pattaya

## **UNIT PARAMETERS:**

| UID                | FS-238031            |
|--------------------|----------------------|
| quota              | foreign quota        |
| type               | 2 bedroom            |
| size               | 125m <sup>2</sup>    |
| floor              | 1                    |
| view               | sea view             |
| transfer cost      | ~480,000             |
| transfer fee payer | 50/50 between seller |
|                    | and buyer            |
| exclusive          | on                   |
|                    |                      |