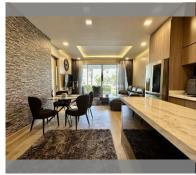

Condo for sale 2 bedroom 125 m<sup>2</sup> in Cetus, Pattaya

## **UNIT PARAMETERS:**

| UID                | FS-238031            |
|--------------------|----------------------|
| quota              | foreign quota        |
| type               | 2 bedroom            |
| size               | 125m <sup>2</sup>    |
| floor              | 1                    |
| view               | sea view             |
| transfer cost      | ~480,000             |
| transfer fee payer | 50/50 between seller |
|                    | and buyer            |
| exclusive          | on                   |
|                    |                      |