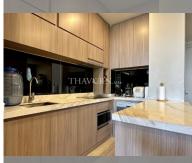

Condo for sale 2 bedroom 125 m<sup>2</sup> in Cetus, Pattaya

## **UNIT PARAMETERS:**

| UID                | FS-238031            |
|--------------------|----------------------|
| quota              | foreign quota        |
| type               | 2 bedroom            |
| size               | 125m <sup>2</sup>    |
| floor              | 1                    |
| view               | sea view             |
| transfer cost      | ~480,000             |
| transfer fee payer | 50/50 between seller |
|                    | and buyer            |
| exclusive          | on                   |
|                    |                      |