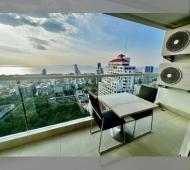

#### UNIT PARAMETERS:

| UID                | FS-238004        |
|--------------------|------------------|
| quota              | foreign quota    |
| type               | 2 bedroom        |
| size               | 75m <sup>2</sup> |
| floor              | 21               |
| view               | sea view         |
| transfer fee payer | 50/50            |

## PROJECT PARAMETERS: district

| district  | Pratumnak |
|-----------|-----------|
| buildings | 1         |
| floors    | 23        |
| built in  | 2015      |