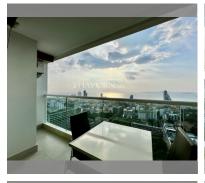

#### UNIT PARAMETERS:

| UID                | FS-238004        |
|--------------------|------------------|
| quota              | foreign quota    |
| type               | 2 bedroom        |
| size               | 75m <sup>2</sup> |
| floor              | 21               |
| view               | sea view         |
| transfer fee payer | 50/50            |

## PROJECT PARAMETERS: district

| district  | Pratumnak |
|-----------|-----------|
| buildings | 1         |
| floors    | 23        |
| built in  | 2015      |