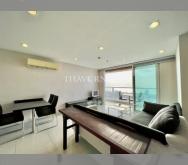

#### UNIT PARAMETERS:

| UID                | FS-238004        |
|--------------------|------------------|
| quota              | foreign quota    |
| type               | 2 bedroom        |
| size               | 75m <sup>2</sup> |
| floor              | 21               |
| view               | sea view         |
| transfer fee payer | 50/50            |