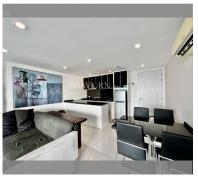

# THAVORN ASIA PROPERTY

Condo for sale 2 bedroom 75  $\mbox{m}^2$  in The Vision, Pattaya

#### UNIT PARAMETERS:

| UID                | FS-238004        |
|--------------------|------------------|
| quota              | foreign quota    |
| type               | 2 bedroom        |
| size               | 75m <sup>2</sup> |
| floor              | 21               |
| view               | sea view         |
| transfer fee payer | 50/50            |