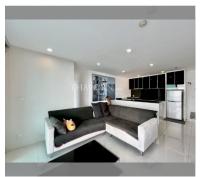

# THAVORN ASIA PROPERTY

Condo for sale 2 bedroom 75  $\mbox{m}^2$  in The Vision, Pattaya

#### UNIT PARAMETERS:

| UID                | FS-238004        |
|--------------------|------------------|
| quota              | foreign quota    |
| type               | 2 bedroom        |
| size               | 75m <sup>2</sup> |
| floor              | 21               |
| view               | sea view         |
| transfer fee payer | 50/50            |