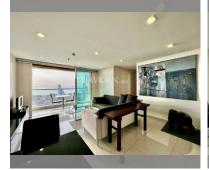

#### UNIT PARAMETERS:

| UID                | FS-238004        |
|--------------------|------------------|
| quota              | foreign quota    |
| type               | 2 bedroom        |
| size               | 75m <sup>2</sup> |
| floor              | 21               |
| view               | sea view         |
| transfer fee payer | 50/50            |