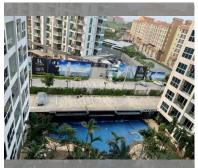

## **UNIT PARAMETERS:**

| UID                | FS-237704     |
|--------------------|---------------|
| quota              | foreign quota |
| type               | 1 bedroom     |
| size               | 44m²          |
| floor              | 7             |
| view               | pool view     |
| transfer fee payer | 50/50         |

## **FACILITIES:**

General information: resort, meters to beach: 50, minutes to beach: 2, open parking.

**Swimming pool:** swimming pool, kids pool, jacuzzi.

Chill zone: garden, rooftop chillout.

Health zone: gym, massage.