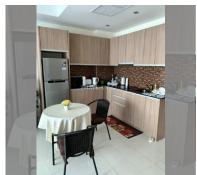

Condo for sale 1 bedroom 44 m<sup>2</sup> in Nam Talay Condominium, Pattaya

## **UNIT PARAMETERS:**

| UID                | FS-237704     |
|--------------------|---------------|
| quota              | foreign quota |
| type               | 1 bedroom     |
| size               | 44m²          |
| floor              | 7             |
| view               | pool view     |
| transfer fee payer | 50/50         |