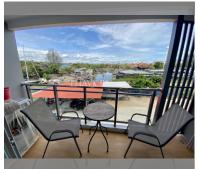

Condo for sale studio 31 m<sup>2</sup> in Whale Marina Condo, Pattaya

## **UNIT PARAMETERS:**

| UID                | FS-237546     |
|--------------------|---------------|
| quota              | foreign quota |
| type               | studio        |
| size               | 31m²          |
| floor              | 3             |
| view               | city view     |
| transfer fee payer | On the buyer  |

## **FACILITIES:**

**General information:** lowrise, meters to beach: 500, open parking, covered parking. **Swimming pool:** swimming pool.

Chill zone: garden, barbeque areas.

Health zone: gym, sauna. Other: CCTV, security.