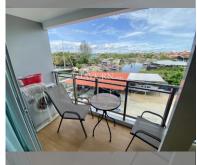

Condo for sale studio 31 m<sup>2</sup> in Whale Marina Condo, Pattaya

## **UNIT PARAMETERS:**

| UID                | FS-237546     |
|--------------------|---------------|
| quota              | foreign quota |
| type               | studio        |
| size               | 31m²          |
| floor              | 3             |
| view               | city view     |
| transfer fee payer | On the buyer  |

## **FACILITIES:**

**General information:** lowrise, meters to beach: 500, open parking, covered parking. **Swimming pool:** swimming pool.

Chill zone: garden, barbeque areas.

Health zone: gym, sauna. Other: CCTV, security.