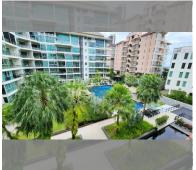

#### **PROJECT PARAMETERS:**

| district    | Wongamat      |
|-------------|---------------|
| buildings   | 5             |
| floors      | 8             |
| built in    | 2009          |
| maintenance | ₿ 28,140/year |

### FACILITIES:

General information: boutique, underground parking. Swimming pool: swimming pool. Chill zone: chill zone, garden. Health zone: gym, sauna. Other: lobby, kids playgarden, CCTV, security, minimart.