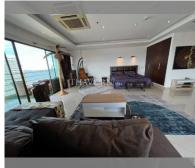

# **THAVORN ASIA PROPERTY**

Condo for sale studio 95.46 m<sup>2</sup> in View Talay 5, Pattaya

## UNIT PARAMETERS:

| UID                | FS-232720              |
|--------------------|------------------------|
| quota              | company ownership      |
| type               | studio                 |
| size               | 95.46m <sup>2</sup>    |
| floor              | 22                     |
| view               | sea view               |
| transfer fee payer | Buyer and Seller 50/50 |