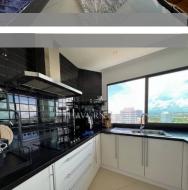

# **THAVORN ASIA PROPERTY**

Condo for sale studio 95.46 m<sup>2</sup> in View Talay 5, Pattaya

## UNIT PARAMETERS:

| UID                | FS-232720              |
|--------------------|------------------------|
| quota              | company ownership      |
| type               | studio                 |
| size               | 95.46m <sup>2</sup>    |
| floor              | 22                     |
| view               | sea view               |
| transfer fee payer | Buyer and Seller 50/50 |