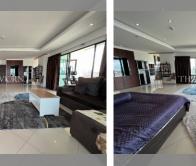

# **THAVORN ASIA PROPERTY**

Condo for sale studio 95.46 m<sup>2</sup> in View Talay 5, Pattaya

## UNIT PARAMETERS:

| UID                | FS-232720              |
|--------------------|------------------------|
| quota              | company ownership      |
| type               | studio                 |
| size               | 95.46m <sup>2</sup>    |
| floor              | 22                     |
| view               | sea view               |
| transfer fee payer | Buyer and Seller 50/50 |