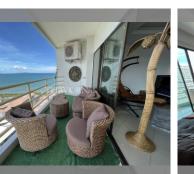

# **THAVORN ASIA PROPERTY**

Condo for sale studio 95.46 m<sup>2</sup> in View Talay 5, Pattaya

## UNIT PARAMETERS:

| UID                | FS-232720              |
|--------------------|------------------------|
| quota              | company ownership      |
| type               | studio                 |
| size               | 95.46m <sup>2</sup>    |
| floor              | 22                     |
| view               | sea view               |
| transfer fee payer | Buyer and Seller 50/50 |