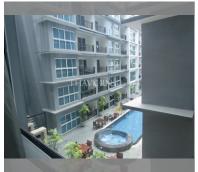

## **UNIT PARAMETERS:**

| UID                | FS-232252     |
|--------------------|---------------|
| quota              | foreign quota |
| type               | 1 bedroom     |
| size               | 45m²          |
| floor              | 3             |
| view               | pool view     |
| transfer fee payer | 50/50         |

| district  | Central Pattaya |
|-----------|-----------------|
| buildings | 1               |
| floors    | 8               |
| built in  | 2010            |

## **FACILITIES:**

General information: boutique,

underground parking.

Swimming pool: swimming pool.

Chill zone: chill zone.

Health zone: gym, sauna.

Other: lobby, CCTV, security.

made with unit4u.link 2024-05-22 01:45:32