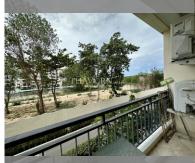

## **UNIT PARAMETERS:**

| UID                | FS-228344   |
|--------------------|-------------|
| quota              | thai quota  |
| type               | 1 bedroom   |
| size               | 38m²        |
| floor              | 3           |
| view               | garden view |
| transfer fee payer | 50/50       |

| district  | Jomtien |
|-----------|---------|
| buildings | 4       |
| floors    | 8       |
| built in  | 2010    |

## **FACILITIES:**

**General information:** resort, meters to beach: 500, minutes to beach: 10, open

parking.

Swimming pool: swimming pool, kids pool,

jacuzzi.

Chill zone: chill zone, garden.

Health zone: gym.