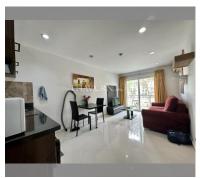

Condo for sale 1 bedroom 38 m<sup>2</sup> in Park Lane Jomtien Resort, Pattaya

## **UNIT PARAMETERS:**

| UID                | FS-228344   |
|--------------------|-------------|
| quota              | thai quota  |
| type               | 1 bedroom   |
| size               | 38m²        |
| floor              | 3           |
| view               | garden view |
| transfer fee payer | 50/50       |