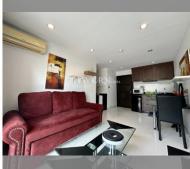

## **UNIT PARAMETERS:**

| UID                | FS-228344   |
|--------------------|-------------|
| quota              | thai quota  |
| type               | 1 bedroom   |
| size               | 38m²        |
| floor              | 3           |
| view               | garden view |
| transfer fee payer | 50/50       |