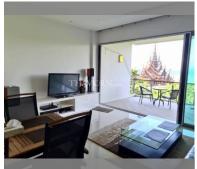

Condo for sale 2 bedroom 94 m<sup>2</sup> in The Sanctuary, Pattaya

## **UNIT PARAMETERS:**

| UID   | FS-224375     |
|-------|---------------|
| quota | foreign quota |
| type  | 2 bedroom     |
| size  | 94m²          |
| floor | 5             |
| view  | sea view      |
|       |               |