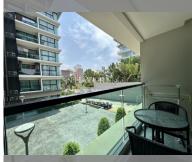

Condo for sale 2 bedroom 55 m<sup>2</sup> in Siam Oriental Plaza, Pattaya

## **UNIT PARAMETERS:**

| UID                | FS-224267        |
|--------------------|------------------|
| quota              | foreign quota    |
| type               | 2 bedroom        |
| size               | 55m²             |
| floor              | 2                |
| view               | city view        |
| transfer fee payer | INCLUDE ALL FEES |
| exclusive          | on               |
|                    |                  |

| district    | Pratumnak     |
|-------------|---------------|
| buildings   | 1             |
| floors      | 8             |
| built in    | 2016          |
| maintenance | B 26,400/year |