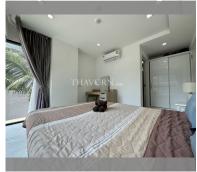

Condo for sale 2 bedroom 55 m<sup>2</sup> in Siam Oriental Plaza, Pattaya

## **UNIT PARAMETERS:**

| UID                | FS-224267        |
|--------------------|------------------|
| quota              | foreign quota    |
| type               | 2 bedroom        |
| size               | 55m²             |
| floor              | 2                |
| view               | city view        |
| transfer fee payer | INCLUDE ALL FEES |
| exclusive          | on               |
|                    |                  |