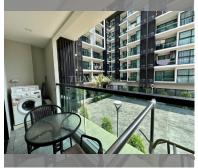

Condo for sale 2 bedroom 55 m<sup>2</sup> in Siam Oriental Plaza, Pattaya

## **UNIT PARAMETERS:**

| UID                | FS-224267        |
|--------------------|------------------|
| quota              | foreign quota    |
| type               | 2 bedroom        |
| size               | 55m²             |
| floor              | 2                |
| view               | city view        |
| transfer fee payer | INCLUDE ALL FEES |
| exclusive          | on               |
|                    |                  |

| district    | Pratumnak     |
|-------------|---------------|
| buildings   | 1             |
| floors      | 8             |
| built in    | 2016          |
| maintenance | B 26,400/year |