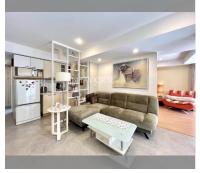

# THAVORN ASIA PROPERTY

Condo for sale 1 bedroom 55 m<sup>2</sup> in Jomtien beach condominium, Pattaya

### UNIT PARAMETERS:

| UID                | FS-224157        |
|--------------------|------------------|
| quota              | foreign quota    |
| type               | 1 bedroom        |
| size               | 55m <sup>2</sup> |
| floor              | 7                |
| view               | city view        |
| transfer fee payer | 50/50            |
| exclusive          | on               |