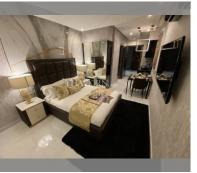

Condo for sale studio 20 m<sup>2</sup> in Grand Solaire Pattaya, Pattaya

## **UNIT PARAMETERS:**

| UID   | FS-224119     |
|-------|---------------|
| quota | foreign quota |
| type  | studio        |
| size  | 20m²          |
| floor | High          |
| view  | sea view      |