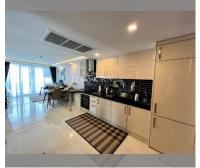

Condo for sale 2 bedroom 69 m<sup>2</sup> in Grand Avenue Pattaya Residence, Pattaya

## **UNIT PARAMETERS:**

| UID                | FS-223981         |
|--------------------|-------------------|
| quota              | foreign quota     |
| type               | 2 bedroom         |
| size               | 69m²              |
| floor              | High floor        |
| view               | pool view         |
| transfer fee payer | Transfer on buyer |