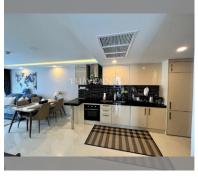

Condo for sale 2 bedroom 69 m<sup>2</sup> in Grand Avenue Pattaya Residence, Pattaya

## **UNIT PARAMETERS:**

| UID                | FS-223981         |
|--------------------|-------------------|
| quota              | foreign quota     |
| type               | 2 bedroom         |
| size               | 69m²              |
| floor              | High floor        |
| view               | pool view         |
| transfer fee payer | Transfer on buyer |