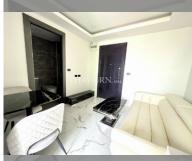

Condo for sale 1 bedroom 27 m<sup>2</sup> in Arcadia Millennium Tower, Pattaya

## **UNIT PARAMETERS:**

| UID                | FS-223970     |
|--------------------|---------------|
| quota              | foreign quota |
| type               | 1 bedroom     |
| size               | 27m²          |
| floor              | 19            |
| view               | sea view      |
| transfer fee payer | By buyer      |