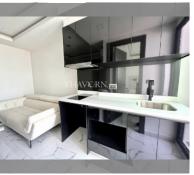

Condo for sale 1 bedroom 27 m<sup>2</sup> in Arcadia Millennium Tower, Pattaya

## **UNIT PARAMETERS:**

| UID                | FS-223970     |
|--------------------|---------------|
| quota              | foreign quota |
| type               | 1 bedroom     |
| size               | 27m²          |
| floor              | 19            |
| view               | sea view      |
| transfer fee payer | By buyer      |