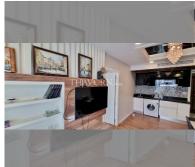

Condo for sale 2 bedroom 63 m<sup>2</sup> in Dusit Grand Park, Pattaya

## **UNIT PARAMETERS:**

| UID                | FS-223739     |
|--------------------|---------------|
| quota              | foreign quota |
| type               | 2 bedroom     |
| size               | 63m²          |
| floor              | 6             |
| view               | pool view     |
| transfer cost      | 200000        |
| transfer fee payer | 50/50         |