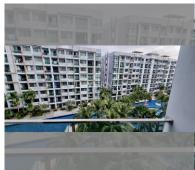

Condo for sale 2 bedroom 63 m<sup>2</sup> in Dusit Grand Park, Pattaya

## **UNIT PARAMETERS:**

| UID                | FS-223739     |
|--------------------|---------------|
| quota              | foreign quota |
| type               | 2 bedroom     |
| size               | 63m²          |
| floor              | 6             |
| view               | pool view     |
| transfer cost      | 200000        |
| transfer fee payer | 50/50         |