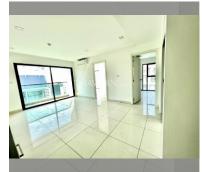

Condo for sale 2 bedroom 55 m<sup>2</sup> in Siam Oriental Plaza, Pattaya

## **UNIT PARAMETERS:**

| UID                | FS-212999          |
|--------------------|--------------------|
| quota              | foreign quota      |
| type               | 2 bedroom          |
| size               | 55m²               |
| floor              | 8                  |
| view               | city view          |
| transfer fee payer | 50/50              |
| additional cost    | Change contract at |
|                    | developer office   |