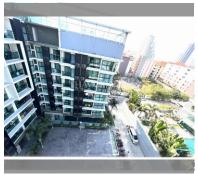

| district    | Pratumnak     |
|-------------|---------------|
| buildings   | 1             |
| floors      | 8             |
| built in    | 2016          |
| maintenance | B 26,400/year |

## **FACILITIES:**

General information: lowrise, meters to beach: 400, minutes to beach: 7, pets are allowed, underground parking.

Swimming pool: rooftop pool.

Chill zone: rooftop chillout.

Health zone: gym, sauna.