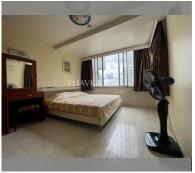

Condo for sale 2 bedroom 64 m<sup>2</sup> in Siam Penthouse III, Pattaya

FQ available

## **UNIT PARAMETERS:**

| UID   |                  |
|-------|------------------|
| quota | thai quota       |
| type  | 2 bedroom        |
| size  | 64m²             |
| floor | 2                |
| view  | partial sea view |