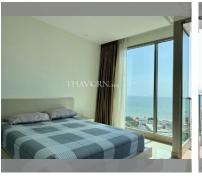

### UNIT PARAMETERS:

| UID                | FS-209939              |
|--------------------|------------------------|
| quota              | foreign quota          |
| type               | studio                 |
| size               | 27m <sup>2</sup>       |
| floor              | 26                     |
| view               | sea view               |
| transfer fee payer | seller and buyer 50/50 |