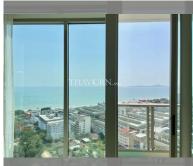

### UNIT PARAMETERS:

| UID                | FS-209939              |
|--------------------|------------------------|
| quota              | foreign quota          |
| type               | studio                 |
| size               | 27m <sup>2</sup>       |
| floor              | 26                     |
| view               | sea view               |
| transfer fee payer | seller and buyer 50/50 |

#### PROJECT PARAMETERS:

| district    | Jomtien              |
|-------------|----------------------|
| buildings   | 1                    |
| floors      | 46                   |
| built in    | 2018                 |
| maintenance | <u>B</u> 16,200/year |