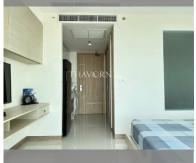

### UNIT PARAMETERS:

| UID                | FS-209939              |
|--------------------|------------------------|
| quota              | foreign quota          |
| type               | studio                 |
| size               | 27m <sup>2</sup>       |
| floor              | 26                     |
| view               | sea view               |
| transfer fee payer | seller and buyer 50/50 |