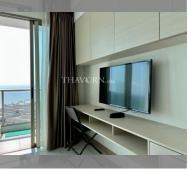

### UNIT PARAMETERS:

| UID                | FS-209939              |
|--------------------|------------------------|
| quota              | foreign quota          |
| type               | studio                 |
| size               | 27m <sup>2</sup>       |
| floor              | 26                     |
| view               | sea view               |
| transfer fee payer | seller and buyer 50/50 |