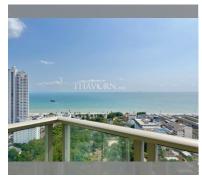

### UNIT PARAMETERS:

| UID                | FS-209939              |
|--------------------|------------------------|
| quota              | foreign quota          |
| type               | studio                 |
| size               | 27m <sup>2</sup>       |
| floor              | 26                     |
| view               | sea view               |
| transfer fee payer | seller and buyer 50/50 |

#### PROJECT PARAMETERS:

| district    | Jomtien              |
|-------------|----------------------|
| buildings   | 1                    |
| floors      | 46                   |
| built in    | 2018                 |
| maintenance | <u>B</u> 16,200/year |