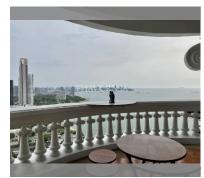

Condo for sale 1 bedroom 83 m<sup>2</sup> in Park Beach Condominium, Pattaya

## **UNIT PARAMETERS:**

| UID                | FS-209496              |
|--------------------|------------------------|
| quota              | foreign quota          |
| type               | 1 bedroom              |
| size               | 83m²                   |
| floor              | 30                     |
| view               | sea view               |
| transfer fee payer | seller and buyer 50/50 |

| district    | Wongamat      |
|-------------|---------------|
| buildings   | 1             |
| floors      | 36            |
| built in    | 1997          |
| maintenance | ₿ 24,900/year |