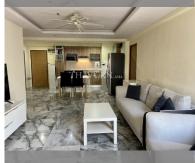

Condo for sale 2 bedroom 85 m<sup>2</sup> in Jomtien beach condominium, Pattaya

## **UNIT PARAMETERS:**

| UID                | FS-160664     |
|--------------------|---------------|
| quota              | foreign quota |
| type               | 2 bedroom     |
| size               | 85m²          |
| floor              | 14            |
| view               | city view     |
| transfer fee payer | On buyer      |