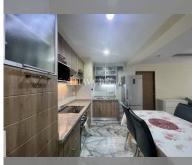

Condo for sale 2 bedroom 85 m<sup>2</sup> in Jomtien beach condominium, Pattaya

## **UNIT PARAMETERS:**

| UID                | FS-160664     |
|--------------------|---------------|
| quota              | foreign quota |
| type               | 2 bedroom     |
| size               | 85m²          |
| floor              | 14            |
| view               | city view     |
| transfer fee payer | On buyer      |