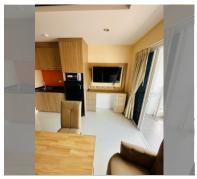

Condo for sale 2 bedroom 48 m<sup>2</sup> in New Nordic Trend 6, Pattaya

## **UNIT PARAMETERS:**

| UID   | FS-159450         |
|-------|-------------------|
| quota | company ownership |
| type  | 2 bedroom         |
| size  | 48m²              |
| floor | 3                 |
| view  | city view         |