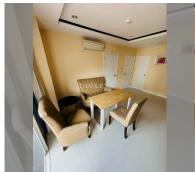

Condo for sale 2 bedroom 48 m<sup>2</sup> in New Nordic Trend 6, Pattaya

## **UNIT PARAMETERS:**

| UID   | FS-159450         |
|-------|-------------------|
| quota | company ownership |
| type  | 2 bedroom         |
| size  | 48m²              |
| floor | 3                 |
| view  | city view         |