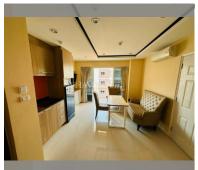

Condo for sale 2 bedroom 48 m<sup>2</sup> in New Nordic Trend 6, Pattaya

## **UNIT PARAMETERS:**

| UID   | FS-159450         |
|-------|-------------------|
| quota | company ownership |
| type  | 2 bedroom         |
| size  | 48m²              |
| floor | 3                 |
| view  | city view         |