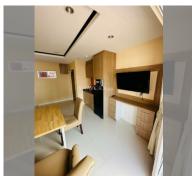

Condo for sale 2 bedroom 48 m<sup>2</sup> in New Nordic Trend 6, Pattaya

## **UNIT PARAMETERS:**

| UID   | FS-159450         |
|-------|-------------------|
| quota | company ownership |
| type  | 2 bedroom         |
| size  | 48m²              |
| floor | 3                 |
| view  | city view         |