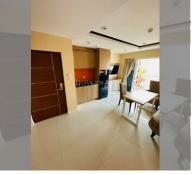

Condo for sale 2 bedroom 48 m<sup>2</sup> in New Nordic Trend 6, Pattaya

## **UNIT PARAMETERS:**

| UID   | FS-159450         |
|-------|-------------------|
| quota | company ownership |
| type  | 2 bedroom         |
| size  | 48m²              |
| floor | 3                 |
| view  | city view         |