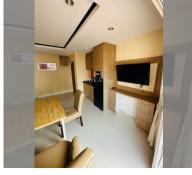

Condo for sale 2 bedroom 48 m<sup>2</sup> in New Nordic Trend 6, Pattaya

## **UNIT PARAMETERS:**

| UID   | FS-159349         |
|-------|-------------------|
| quota | company ownership |
| type  | 2 bedroom         |
| size  | 48m²              |
| floor | 2                 |
| view  | city view         |
|       |                   |