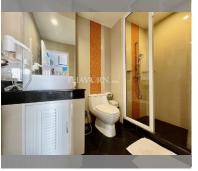

Condo for sale 2 bedroom 48 m<sup>2</sup> in New Nordic Trend 6, Pattaya

## **UNIT PARAMETERS:**

| UID   | FS-159349         |
|-------|-------------------|
| quota | company ownership |
| type  | 2 bedroom         |
| size  | 48m²              |
| floor | 2                 |
| view  | city view         |
|       |                   |