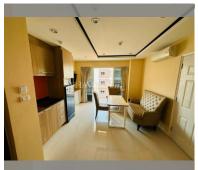

Condo for sale 2 bedroom 48 m<sup>2</sup> in New Nordic Trend 6, Pattaya

## **UNIT PARAMETERS:**

| UID   | FS-159349         |
|-------|-------------------|
| quota | company ownership |
| type  | 2 bedroom         |
| size  | 48m²              |
| floor | 2                 |
| view  | city view         |
|       |                   |