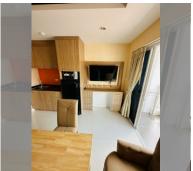

Condo for sale 2 bedroom 48 m<sup>2</sup> in New Nordic Trend 6, Pattaya

## **UNIT PARAMETERS:**

| UID   | FS-159349         |
|-------|-------------------|
| quota | company ownership |
| type  | 2 bedroom         |
| size  | 48m²              |
| floor | 2                 |
| view  | city view         |
|       |                   |