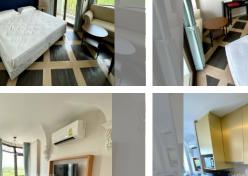

Condo for sale studio 24 m<sup>2</sup> in Espana Condo Resort Pattaya, Pattaya

## **UNIT PARAMETERS:**

| UID                | FS-155991              |
|--------------------|------------------------|
| quota              | foreign quota          |
| type               | studio                 |
| size               | 24m²                   |
| floor              | 6                      |
| view               | city view              |
| transfer fee payer | seller and buyer 50/50 |